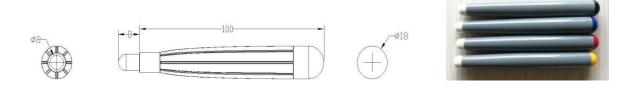

## 5. Every set contains:

| Item                   | Specification             | Quantity                              | Remark |
|------------------------|---------------------------|---------------------------------------|--------|
| Interactive whiteboard | 102"                      | 1рс                                   |        |
| USB cable              | 5M                        | 1рс                                   |        |
| Intelligent pen        | blue/red<br>/black/yellow | 1 set (4pcs in different color cover) |        |
| pointer                | D8*1000 mm<br>6 section   | 1рс                                   |        |

#### View of pen