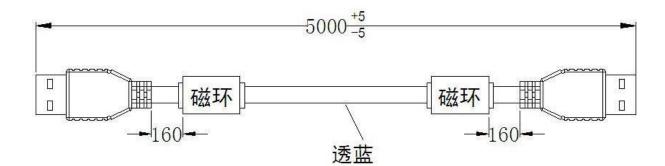

### 4. Cables:

connect cable (USB)

## 5. Every set contains:

| Item                   | Specification             | Quantity                              | Remark |
|------------------------|---------------------------|---------------------------------------|--------|
| Interactive whiteboard | 102"                      | 1рс                                   |        |
| USB cable              | 5M                        | 1рс                                   |        |
| Intelligent pen        | blue/red<br>/black/yellow | 1 set (4pcs in different color cover) |        |
| pointer                | D8*1000 mm<br>6 section   | 1рс                                   |        |