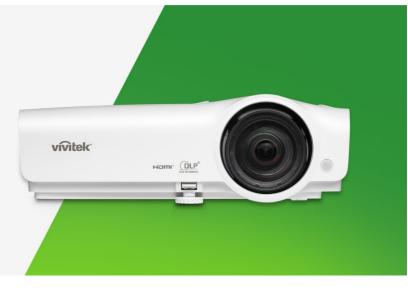

## **DW284-ST** PORTABLE PROJECTORS

## Versatile Portable Projector with High Brightness

#### From meeting room to presentations anywhere on the road

The Vivitek DW284-ST delivers exceptional digital images with a high degree of vibrancy thanks to 3700 lumens of brightness and a contrast ratio of 20,000:1. Featuring native WXGA resolution the DW284-ST is designed for a wide variety of applications. Their compact size at just 2.6 kg allows for easy transportation between different meeting rooms or classrooms.