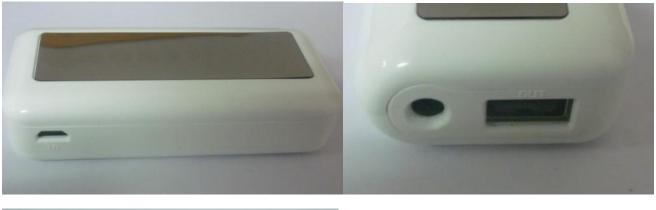

#### 1.2 Wireless Set

| 1.2.1                        | USB2.4TX Wireless Sender       |                                 |  |
|------------------------------|--------------------------------|---------------------------------|--|
| 1.2.1.1                      | Input voltage:                 | DC : 9V 1000mA                  |  |
| 1.2.1.2                      | Power Supply                   | Power adaptor                   |  |
| 1.2.1.3                      | Current                        | Working : 60mA ; Maximum <500mA |  |
| 1.2.1.4                      | Work Temperature               | -20 °C to 85 °C;                |  |
| 1.2.1.5                      | Frequency Range                | 2400MHZ~2483MHZ                 |  |
| 1.2.1.6                      | 1.2.1.6 Transmitted Power 3dbm |                                 |  |
| 1.2.1.7 Output voltage DC 5V |                                | DC 5V                           |  |
| 1.2.2                        | USB2.4RX Wireless              | s receiver                      |  |
| 1.2.2.1                      | 1.2.2.1 Input voltage: 5V      |                                 |  |
| 1.2.2.2                      | Power Supply                   | Supply by Laptop or PC          |  |
| 1.2.2.3                      | Current                        | 50mA                            |  |
| 1.2.2.4                      | Work Temperature               | -20 °C to 85 °C;                |  |
| 1.2.2.5                      | Frequency Range                | 2400MHZ~2483MHZ                 |  |
| 1.2.2.6                      | Sensitivity                    | -91db                           |  |

#### Shenzhen iBoard Technology Co., Ltd

| Wireless sender   | White:mini USB<br>Port / DC 9V port / | 1pc   |
|-------------------|---------------------------------------|-------|
| Wireless receiver | USB                                   | 1рс   |
| Wireless adaptor  | 1M                                    | 1рс   |
| Wall mount        | 1 set                                 | 1 set |

#### View of an Wireless Devices