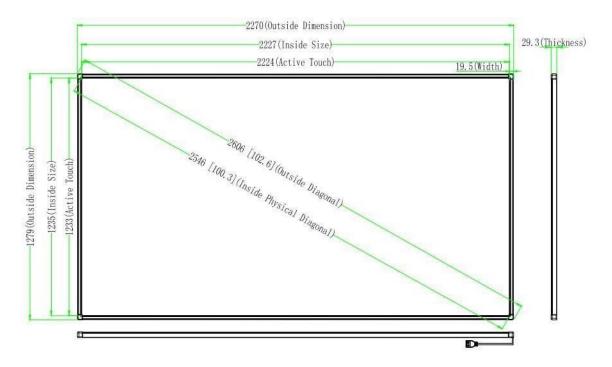

### 1. Item Specifications:

1.1 Interactive White Board

| No | Items                   | Specification                                                                                                          |  |
|----|-------------------------|------------------------------------------------------------------------------------------------------------------------|--|
| 1  | Technology              | infrared                                                                                                               |  |
| 2  | Diagonal size           | 2546mm (100 inch)                                                                                                      |  |
| 3  | Resolution(max)         | 32768×32768                                                                                                            |  |
| 4  | Respond Speed           | first dot (click): 25 ms; Continuous dots (write) : 8 ms                                                               |  |
| 5  | Cursor Speed            | 100 dot/s                                                                                                              |  |
| 6  | Positioning<br>Accuracy | <1 mm                                                                                                                  |  |
| 4  | Display ratio           | 16:9                                                                                                                   |  |
| 5  | Active size             | 2224*1233 mm (100.3 inch)                                                                                              |  |
| 6  | Outside size            | 2270*1279 mm (102.6 inch)                                                                                              |  |
| 7  | Points support          | 10 points                                                                                                              |  |
| 8  | Board material          | E3 Ceramics surface materials, Cold rolled steel at back support, anti-damage, can be written with water pen and erase |  |
| 9  | Intelligent Pen tray    | 800*76.5 mm                                                                                                            |  |
| 10 | Power                   | USB supply directly, <100 mA                                                                                           |  |
| 11 | Connect port            | USB 2.0, USB 1.1 & USB 3.0                                                                                             |  |
| 12 | OS system               | Windows 10, WinXP, Windows Vista / Windows7, Linux, MAC, Android                                                       |  |
| 13 | Driver                  | No                                                                                                                     |  |
| 14 | Temperature             | Work: -10 °C to 45 °C; Storage: -30 °C to 60 °C                                                                        |  |
| 15 | Humudity                | Work: 0%~90% ; Storage: 0%~95%                                                                                         |  |

#### View of an Interactive Whiteboard

地址:中国,广东省.深圳市南山区桃源街道福光社区塘朗车辆段旁塘朗城广场(西区)A 座 1001 邮编:518000 Address:1001, Block A, Tanglangcheng Square (West Zone), Fuguang Community, Taoyuan Street, Nanshan District, Shenzhen, Guangdong, China, Zip Code: 518000 E-mail:osd006@touch-easy.com | http://www.touch-easy.com | Tel:+86-755-86001808 | Mobile: +86 18565626024